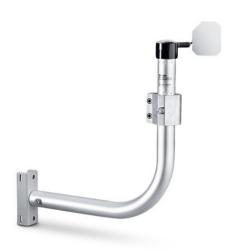

# Product data sheet GC 403 WDS \*

Wind direction sensor for use with the MBZ 301 control panel

# **AREAS OF APPLICATION**

- → For connection to the MBZ 300 control panel with weather module
- → For combination with the GC 403 wind speed sensor
- → Wind direction dependent smoke extraction with natural smoke and heat extraction devices according to EN 12101-3
- → For wall or post installation

## TECHNICAL DATA

| Productname       | GC 403 WDS * |
|-------------------|--------------|
| Height            | 460 mm       |
| Operating voltage | 24 V DC      |
| Number of cores   | 6 cores      |